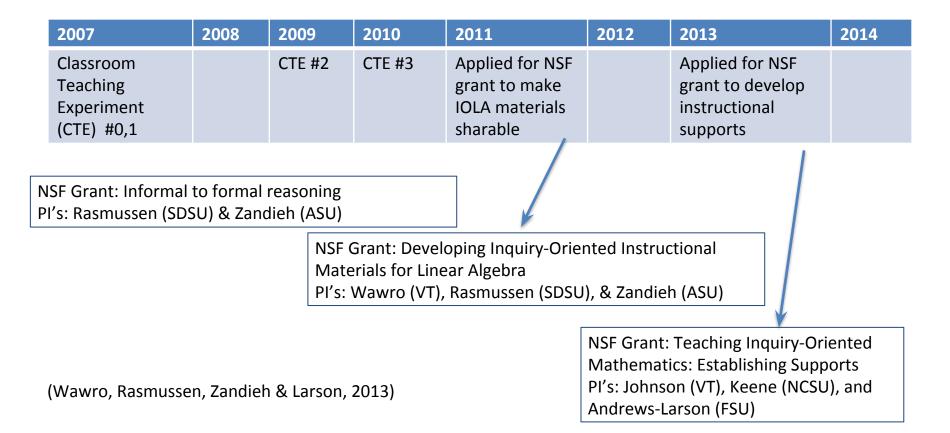

#### Development Timeline: Inquiry-Oriented Linear Algebra

# **Brief History of IODE Materials**

- Written as part of a research program by Dr. Chris Rasmussen, San Diego State University from 1999-2003. Based on student thinking as researched in classes taught.
- Research in classroom teaching experiments
- Revised continuously during and after instruction until 2008 (and additions made since then). Used by ~20 teachers by 2008
- New version now online
- Based on Realistic Mathematics Education (a local instructional design theory)